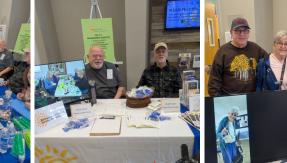

**MONTHLY OUTINGS:** Had several people sign up for the Old Colorado City History Museum. Hopefully it was an enjoyable trip.

**CHILI COOKOFF:** We had 8 entries and approximately 55 people come in to sample the chilies. Thank you to Ent Credit Union for sponsoring the event and to our judges: Teller County Sheriff Deputy Boaz, NE Teller Fireman Greg Bodine and to our own Bob Accinni. The winners were First – Roni Gordon, Second – Dave Hogeboom, Third – Jerry Burnham and as usual People's Choice – Roni Gordon. Thank you to Sally, Nancy, Sheree, Lydia and George for being there and working to make it a success.

Watercolor classes offered by Aline and Tanna are a highlight of our activities each month. These classes are now being offered twice each month. Thanks Aline and Tanna.

The Chili Cookoff was a great success due to the support of ENT Credit Union and our wonderful judges: County Sheriff Deputy Boaz, NE Teller Fireman Greg Bodine and to our own Bob Accinni Thanks also to Sally, Nancy, Sheree, Lydia and George who worked to kept everything running smoothly.