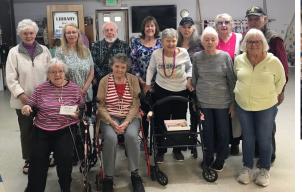

**SENIOR EXPO:** Thank you to George, Carla, Dave and Beth for working our table at the Expo.

**CATERED MEAL:** It was catered by The Market in Divide. Mac continues to do a good job scheduling these with help from the ladies in the kitchen providing the side dishes and dessert.

Thanks to George, Carla, Beth and Dave who worked at the Senior Center table for the Senior Expo. They were busy throughout the event sharing information about what we provide for folks in our community.