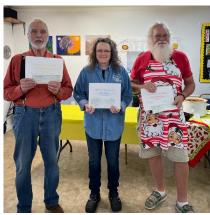

**MONTHLY OUTINGS:** Had several people sign up for the Old Colorado City History Museum. Hopefully it was an enjoyable trip.

**CHILI COOKOFF:** We had 8 entries and approximately 55 people come in to sample the chilies. Thank you to Ent Credit Union for sponsoring the event and to our judges: Teller County Sheriff Deputy Boaz, NE Teller Fireman Greg Bodine and to our own Bob Accinni. The winners were First – Roni Gordon, Second – Dave Hogeboom, Third – Jerry Burnham and as usual People's Choice – Roni Gordon. Thank you to Sally, Nancy, Sheree, Lydia and George for being there and working to make it a success.

Watercolor classes offered by Aline and Tanna are a highlight of our activities each month. These classes are now being offered twice each month. Thanks Aline and Tanna.

The Chili Cookoff was a great success due to the support of ENT Credit Union and our wonderful judges: County Sheriff Deputy Boaz, NE Teller Fireman Greg Bodine and to our own Bob Accinni Thanks also to Sally, Nancy, Sheree, Lydia and George who worked to kept everything running smoothly.