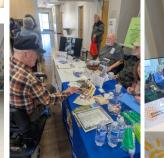

**SENIOR EXPO:** Thank you to George, Carla, Dave and Beth for working our table at the Expo.

**CATERED MEAL:** It was catered by The Market in Divide. Mac continues to do a good job scheduling these with help from the ladies in the kitchen providing the side dishes and dessert.

Thanks to George, Carla, Beth and Dave who worked at the Senior Center table for the Senior Expo. They were busy throughout the event sharing information about what we provide for folks in our community.