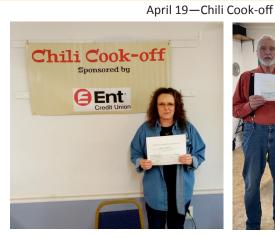

**MONTHLY OUTINGS:** Had several people sign up for the Old Colorado City History Museum. Hopefully it was an enjoyable trip.

**CHILI COOKOFF:** We had 8 entries and approximately 55 people come in to sample the chilies. Thank you to Ent Credit Union for sponsoring the event and to our judges: Teller County Sheriff Deputy Boaz, NE Teller Fireman Greg Bodine and to our own Bob Accinni. The winners were First – Roni Gordon, Second – Dave Hogeboom, Third – Jerry Burnham and as usual People's Choice – Roni Gordon. Thank you to Sally, Nancy, Sheree, Lydia and George for being there and working to make it a success.

Watercolor classes offered by Aline and Tanna are a highlight of our activities each month. These classes are now being offered twice each month. Thanks Aline and Tanna.

The Chili Cookoff was a great success due to the support of ENT Credit Union and our wonderful judges: County Sheriff Deputy Boaz, NE Teller Fireman Greg Bodine and to our own Bob Accinni Thanks also to Sally, Nancy, Sheree, Lydia and George who worked to kept everything running smoothly.