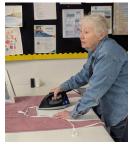

**BINGO:** We are consistently having over 30 people come in to play. Mac continues to do a great job with supplying the prizes.

**FABRIC PAINTING:** Several ladies were there to participate in this activity. Not sure when they plan to model their creations.

Thanks to Patti for gathering supplies and giving directions for the fabric painting craft workshops this month. Keep an eye out for T-shirts, aprons and hats that were produced by the folks who participated.

April 24

April 25 - Fabric Painting Stenciling

Website: www.woodlandparkseniors.com