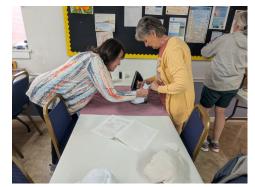

Thanks to Patti for gathering supplies and giving directions for the fabric painting craft workshops this month. Keep an eye out for T-shirts, aprons and hats that were produced by the folks who participated.

#### Apron and Hat Fabric Painting

May 9 1:00 - 3:00 pm

Join us to paint aprons and Hats that have been pre-stenciled and ready to paint. Take home your creation or donate it for the Holiday Bazaar!

> Call 719-687-3877 or sign-up at the front desk.